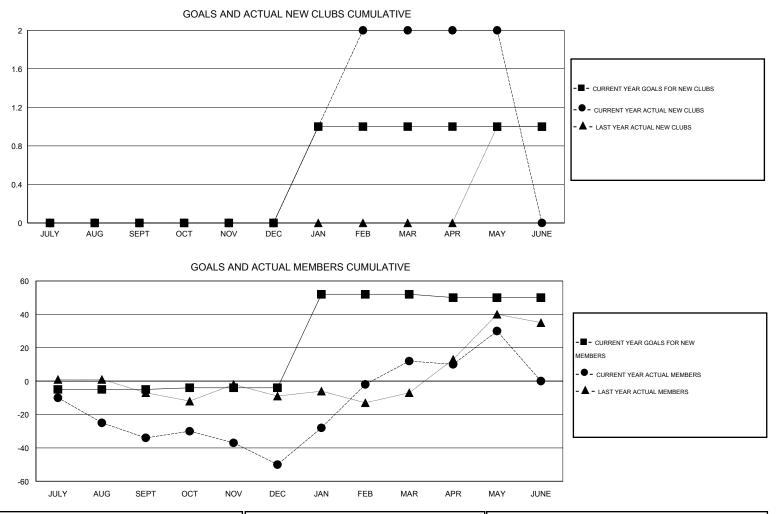

## GMT: DENNIS STEVENSON

| LOCATION ALBERTA |
|------------------|
|------------------|

|               |                  | Clubs             |                  |                  |               |                    | Members                             |                    |                  |
|---------------|------------------|-------------------|------------------|------------------|---------------|--------------------|-------------------------------------|--------------------|------------------|
|               | RESU             | LTS FOR 2014-2015 | i                |                  |               | RESU               | JLTS FOR 2014-2015                  |                    |                  |
| QUARTER       | NEW CLUB<br>GOAL | NEW CLUBS         | DROPPED<br>CLUBS | NET<br>GAIN/LOSS | QUARTER       | NEW MEMBER<br>GOAL | CHARTER AND<br>NEW MEMBERS<br>ADDED | DROPPED<br>MEMBERS | NET<br>GAIN/LOSS |
| JULY/AUG/SEPT | 0                | 0                 | 0                | 0                | JULY/AUG/SEPT | -5                 | 25                                  | 59                 | -34              |
| OCT/NOV/DEC   | 0                | 0                 | 0                | 0                | OCT/NOV/DEC   | 1                  | 48                                  | 64                 | -16              |
| JAN/FEB/MAR   | 1                | 2                 | 0                | 2                | JAN/FEB/MAR   | 56                 | 96                                  | 34                 | 62               |
| APR/MAY/JUNE  | 0                | 0                 | 0                | 0                | APR/MAY/JUNE  | -2                 | 33                                  | 15                 | 18               |